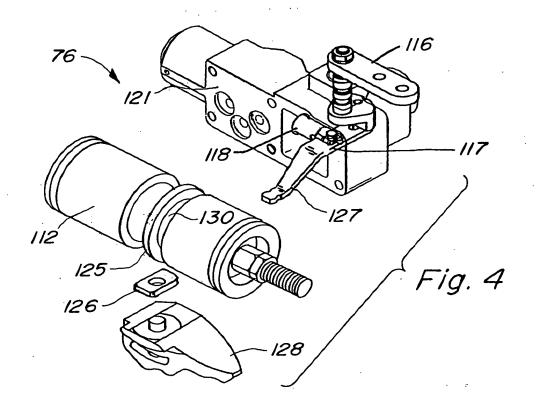

TITLE: SPEED CONTROL FOR UTILITY
VEHICLE OPERABLE FROM
REARWARD-FACING SEAT
INVENTOR: David Sprinkle, t. al.
DOCKET #: 15183 - mch, mah, ak



TITLE: SPEED CONTROL FOR UTILITY
VEHICLE OPERABLE FROM
REARWARD-FACING SEAT
INVENTOR: David Sprinkle, et. al.
DOCKET #: 15183 - mch, mah, ak



TITLE: SPEED CONTROL FOR UTILITY
VEHICLE OPERABLE FROM
REARWARD-FACING SEAT
INVENTOR: David Sprinkle, et. al.
DOCKET #: 15183 - mch, mah, ak





TITLE: SPEED CONTROL FOR UTILITY VEHICLE OPERABLE FROM REARWARD-FACING SEAT INVENTOR: David Sprinkl, et. al. DOCKET: 15183 - mch, mah, ak



TITLE: SPEED CONTROL FOR UTILITY
VEHICLE OPERABLE FROM
REARWARD-FACING SEAT
INVENTOR: David Sprinkl, et. al.
DOCKET #: 15183 - mch, mah, ak



TITLE: SPEED CONTROL FOR UTILITY
VEHICLE OPERABLE FROM
REARWARD-FACING SEAT
INVENTOR: David Sprinkl, et. al.
DOCKET: 15183 - mch, mah, ak



TITLE: SPEED CONTROL FOR UTILITY VEHICLE OPERABLE FROM REARWARD-FACING SEAT INVENTOR: David Sprinkle, et. al. DOCKET : 15183 - mch, mah, ak

7/13



¥

TITLE: SPEED CONTROL FOR UTILITY
VEHICLE OPERABLE FROM
REARWARD-FACING SEAT
INVENTOR: David Sprinkle, t. al.
DOCKET: 15183 - mch, mah, ak

#### 8/13



4. . 0

TITLE: SPEED CONTROL FOR UTILITY
VEHICLE OPERABLE FROM
REARWA